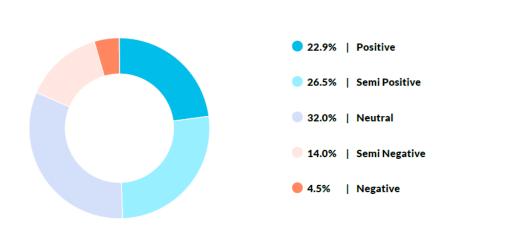

Social media 'sentiment' – analysis of commentary by tone of language used March 2023