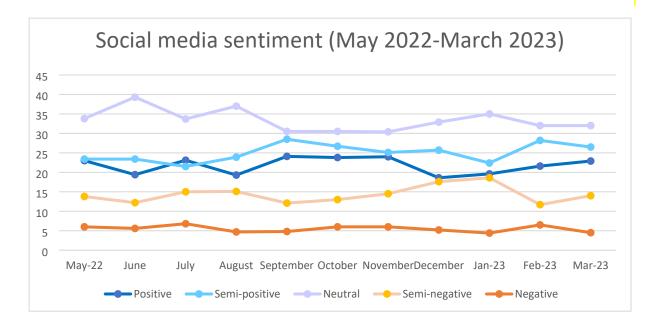

Social media 'sentiment' – analysis of commentary by tone of language used March 2023